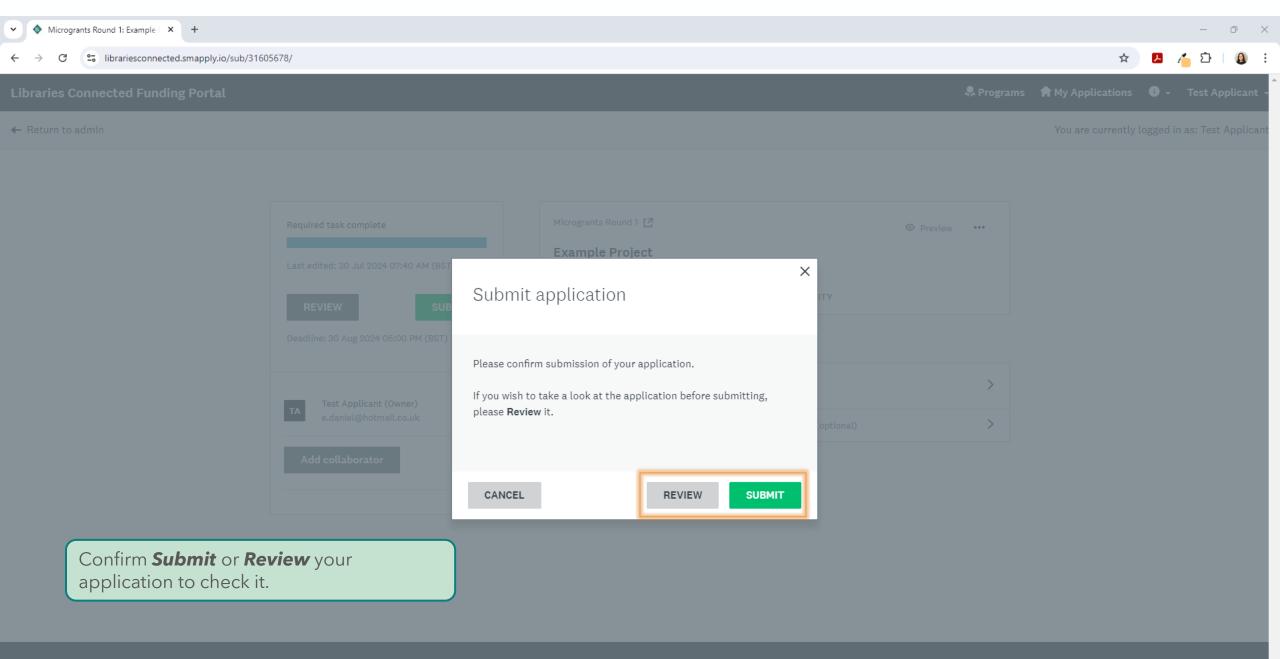

There's a little more information about the grant here. Click **Apply** to start your application.

← Return to admin You are currently logged in as: Test Applicant

You'll get a screen that confirms your application has been submitted. **The Go to My Applications** button will take you to the original dashboard so you can view what you've submitted.