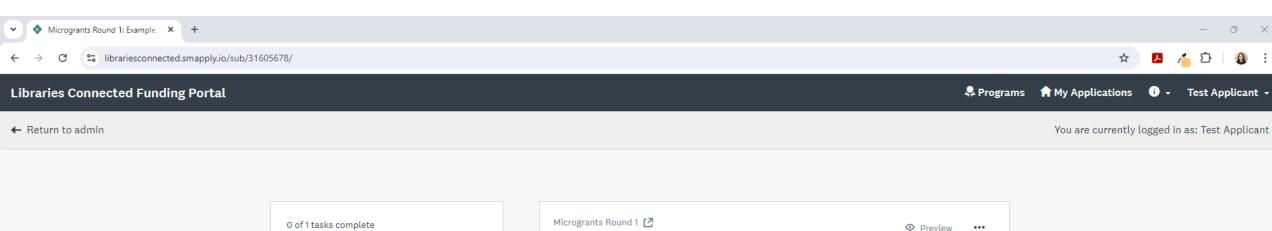

Application Form

Cannot be modified

Cannot be modified

Upload Supporting Document(s) (optional) (optional)

Your tasks

You can see the tasks you've completed for the application and also click through to remind yourself of your answers.

e.daniel@hotmail.co.uk

Add collaborator

← Return to admin

You are currently logged in as: Test Applicant