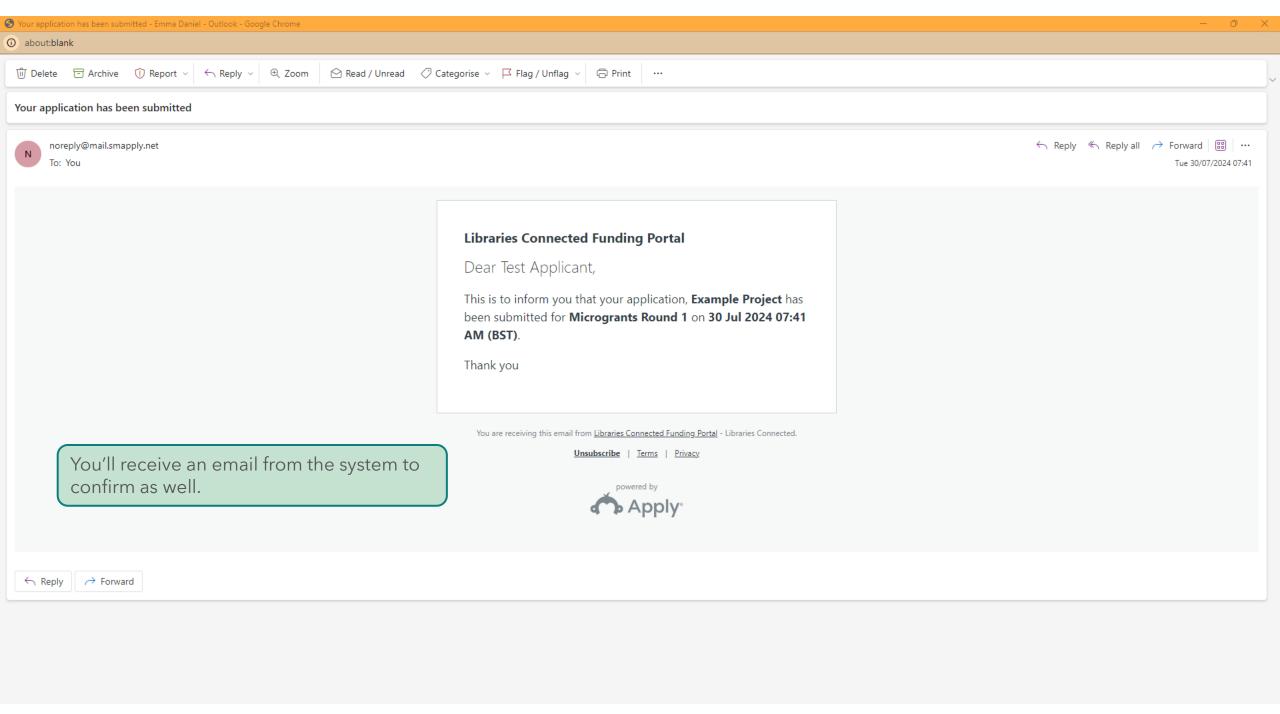

There's a little more information about the grant here. Click **Apply** to start your application.

← Return to admin You are currently logged in as: Test Applicant

You'll get a screen that confirms your application has been submitted. **The Go to My Applications** button will take you to the original dashboard so you can view what you've submitted.