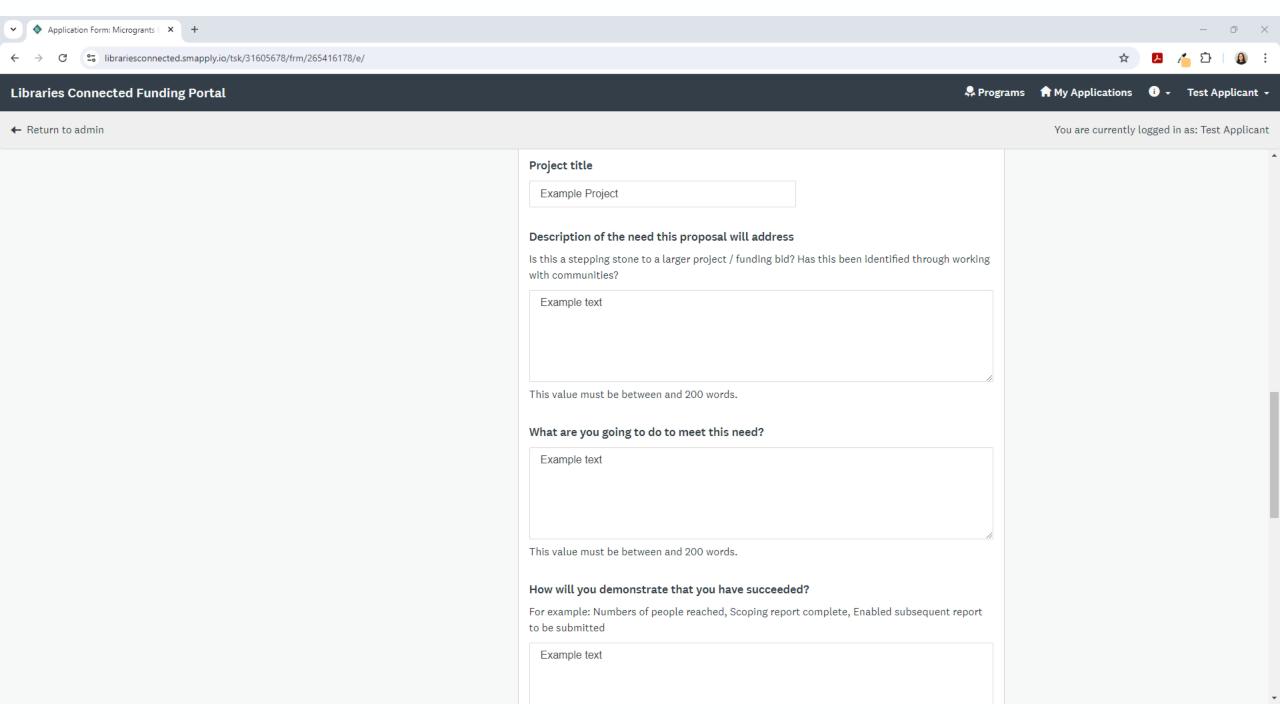

Application Form

Cannot be modified

Cannot be modified

Upload Supporting Document(s) (optional) (optional)

Your tasks

You can see the tasks you've completed for the application and also click through to remind yourself of your answers.