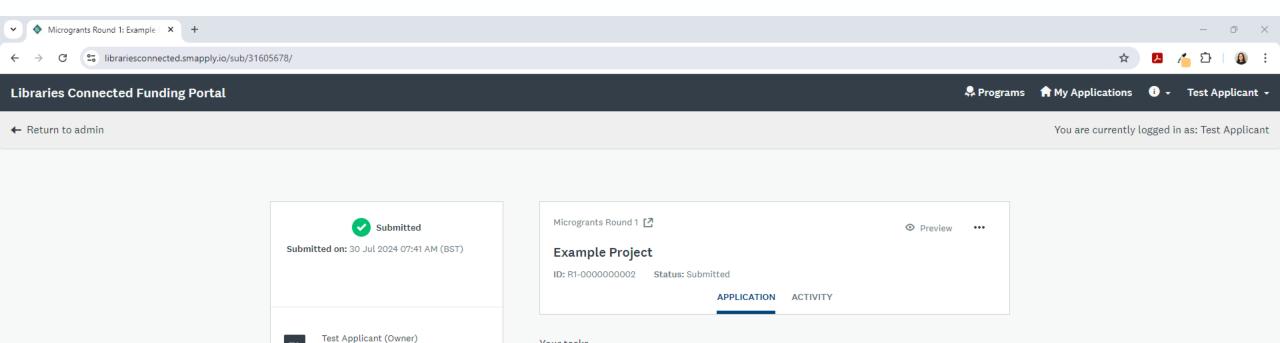

There's a little more information about the grant here. Click **Apply** to start your application.

← Return to admin You are currently logged in as: Test Applicant

You'll get a screen that confirms your application has been submitted. **The Go to My Applications** button will take you to the original dashboard so you can view what you've submitted.

Application Form

Cannot be modified

Cannot be modified

Upload Supporting Document(s) (optional) (optional)

Your tasks

You can see the tasks you've completed for the application and also click through to remind yourself of your answers.