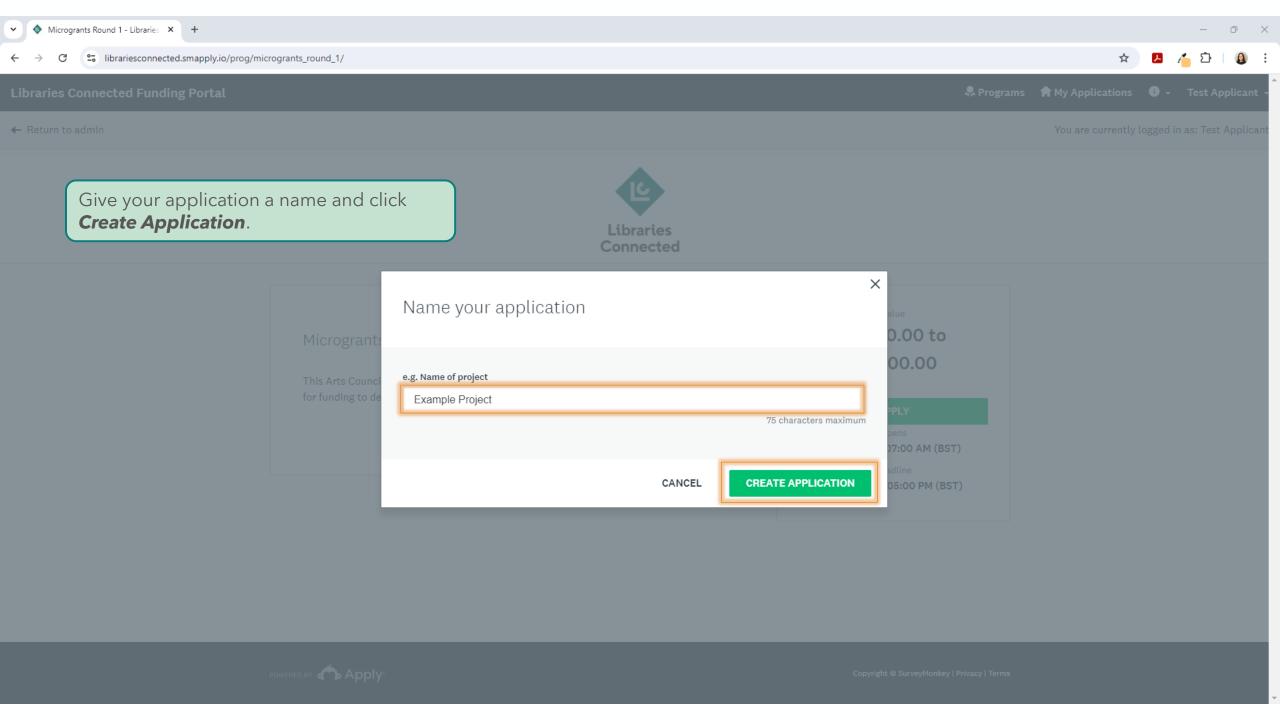

There's a little more information about the grant here. Click **Apply** to start your application.

← Return to admin You are currently logged in as: Test Applicant

You'll get a screen that confirms your application has been submitted. **The Go to My Applications** button will take you to the original dashboard so you can view what you've submitted.