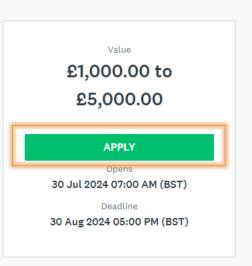

There's a little more information about the grant here. Click **Apply** to start your application.

← Return to admin You are currently logged in as: Test Applicant

You'll get a screen that confirms your application has been submitted. **The Go to My Applications** button will take you to the original dashboard so you can view what you've submitted.