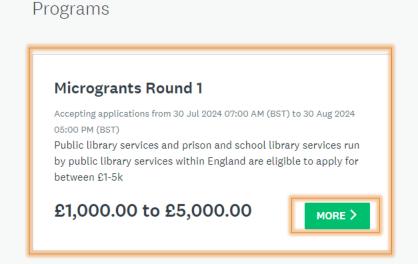

### Microgrants Round 1

This Arts Council England-funded project aims to give libraries the opportunity to apply for funding to deliver initiatives or progress the preliminary stages of a larger initiatives.