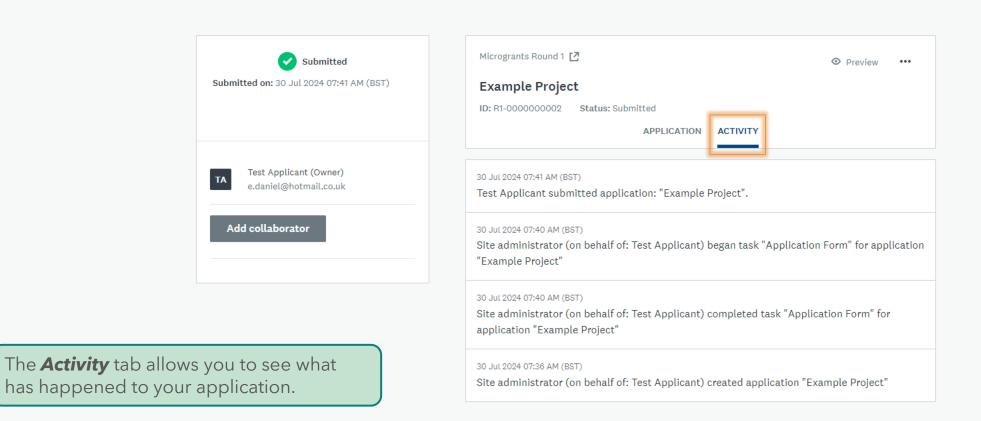

Application Form

Cannot be modified

Cannot be modified

Upload Supporting Document(s) (optional) (optional)

Your tasks

You can see the tasks you've completed for the application and also click through to remind yourself of your answers.

e.daniel@hotmail.co.uk

Add collaborator

← Return to admin

You are currently logged in as: Test Applicant