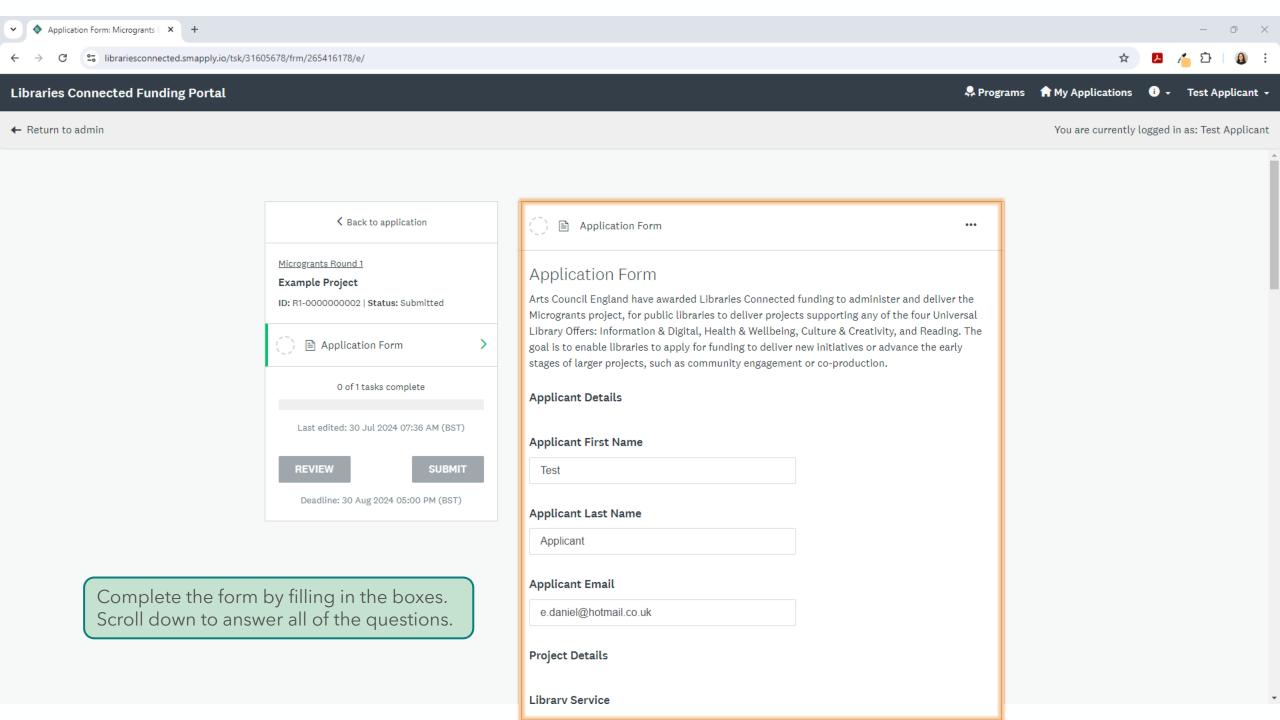

Application Form

Cannot be modified

Cannot be modified

Upload Supporting Document(s) (optional) (optional)

Your tasks

You can see the tasks you've completed for the application and also click through to remind yourself of your answers.