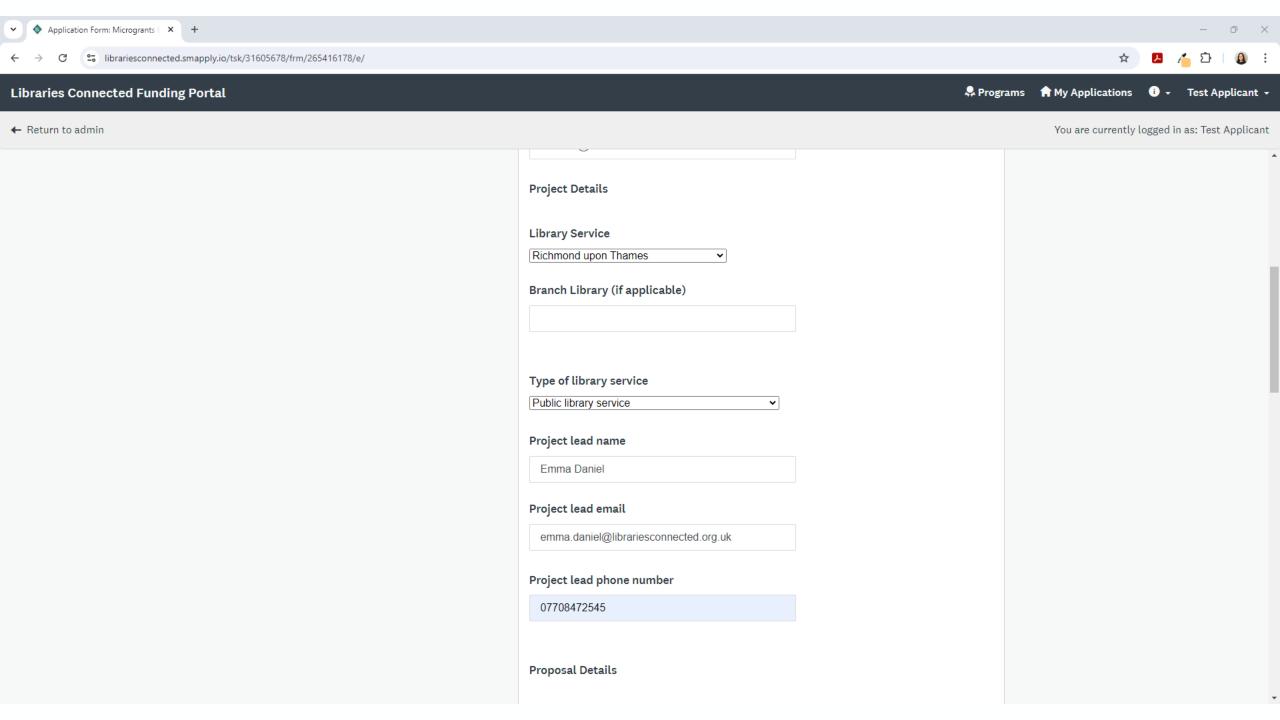

Application Form

Cannot be modified

Cannot be modified

Upload Supporting Document(s) (optional) (optional)

Your tasks

You can see the tasks you've completed for the application and also click through to remind yourself of your answers.