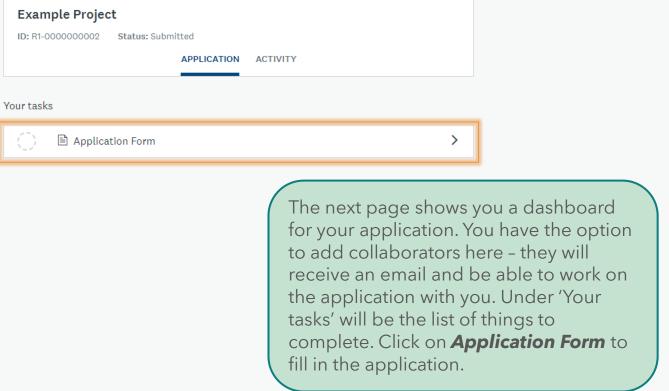

Application Form

Cannot be modified

Cannot be modified

Upload Supporting Document(s) (optional) (optional)

Your tasks

You can see the tasks you've completed for the application and also click through to remind yourself of your answers.

e.daniel@hotmail.co.uk

Add collaborator

← Return to admin

You are currently logged in as: Test Applicant