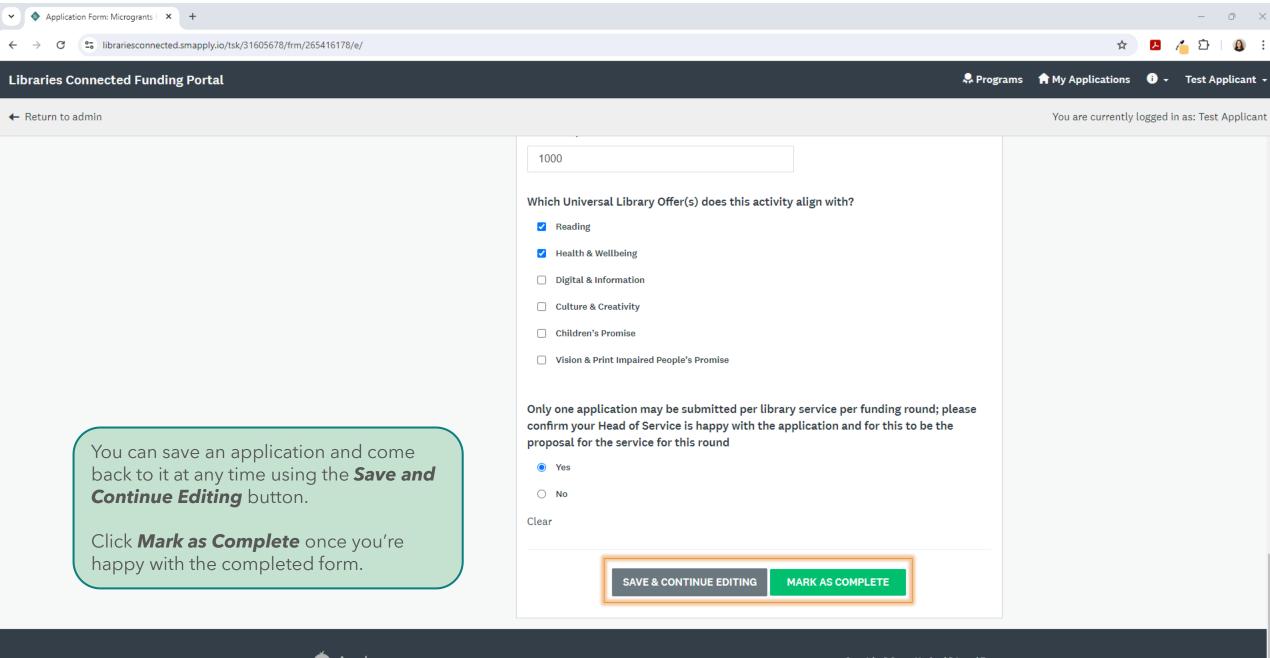

There's a little more information about the grant here. Click **Apply** to start your application.

← Return to admin You are currently logged in as: Test Applicant

You'll get a screen that confirms your application has been submitted. **The Go to My Applications** button will take you to the original dashboard so you can view what you've submitted.