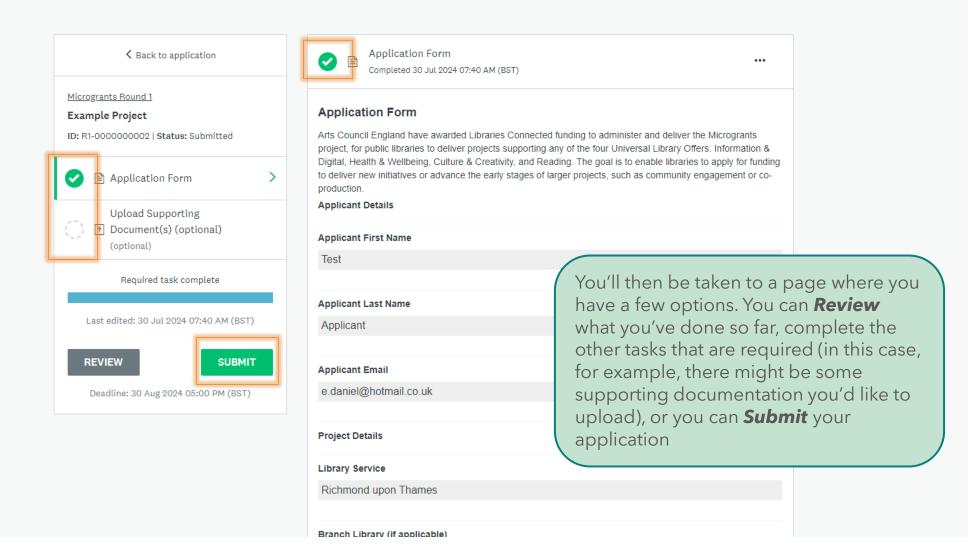

Application Form

Cannot be modified

Cannot be modified

Upload Supporting Document(s) (optional) (optional)

Your tasks

You can see the tasks you've completed for the application and also click through to remind yourself of your answers.