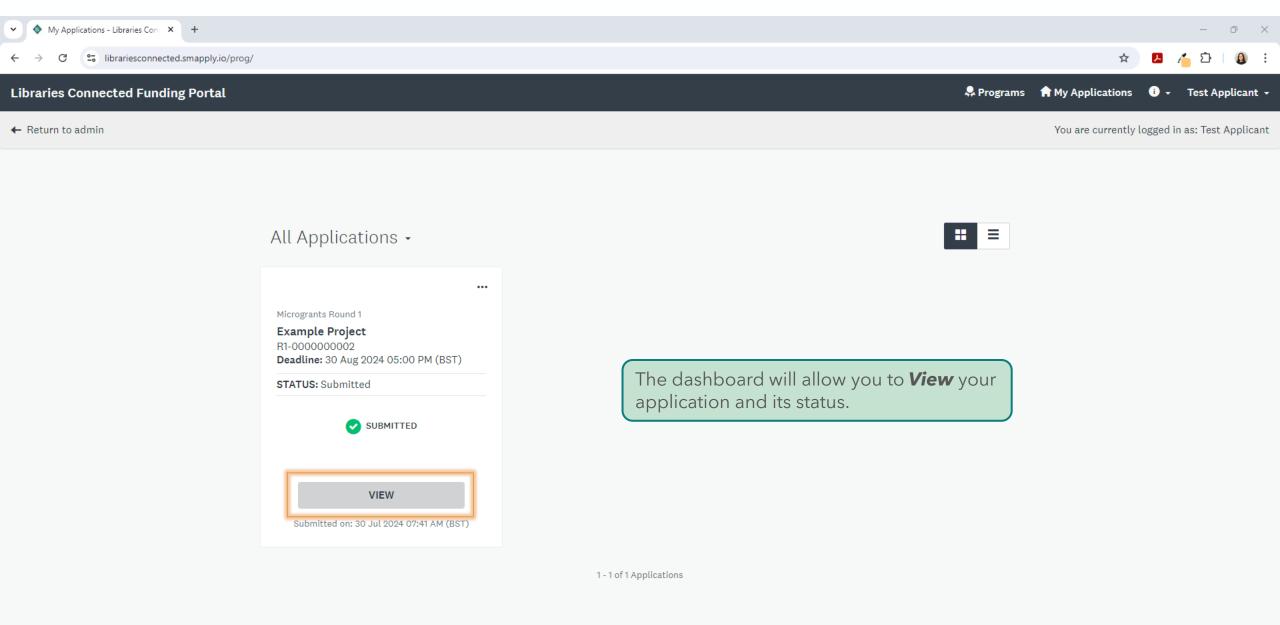

Once you've applied, you'll see the application here.

Search programs..

Once logged in, you'll see the programs that are available to apply for funding for. Click *More* > to have the option to apply.

1 - 1 of 1 Programs