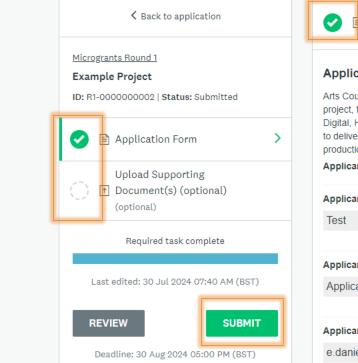

### Project Details

Library Service

**Richmond upon Thames** 

You'll then be taken to a page where you have a few options. You can **Review** what you've done so far, complete the other tasks that are required (in this case, for example, there might be some supporting documentation you'd like to upload), or you can **Submit** your application