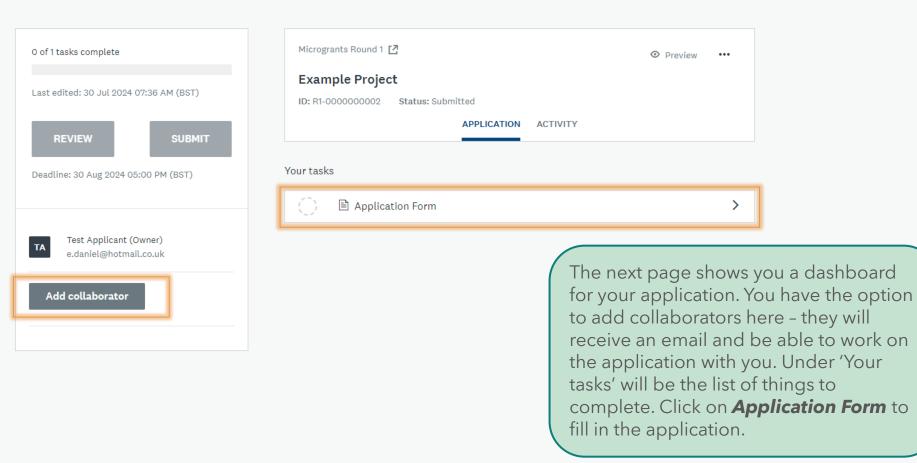

When you first log in to the portal, you won't have any applications so click the **View programs** button to see the funding available.

Once you've applied, you'll see the application here.

POWERED BY 🦚 Apply

### Project Details

Library Service

**Richmond upon Thames** 

You'll then be taken to a page where you have a few options. You can **Review** what you've done so far, complete the other tasks that are required (in this case, for example, there might be some supporting documentation you'd like to upload), or you can **Submit** your application