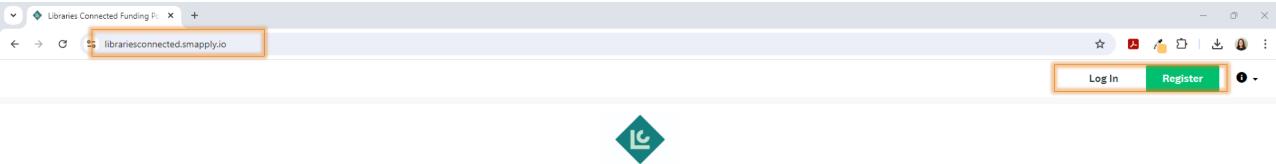

# https://librariesconnected.smapply.io/

Libraries Connected

Libraries Connected Funding Portal

Use the **Register** button on the top right of the page to create your applicant profile. **Log In** if you have already got a profile.