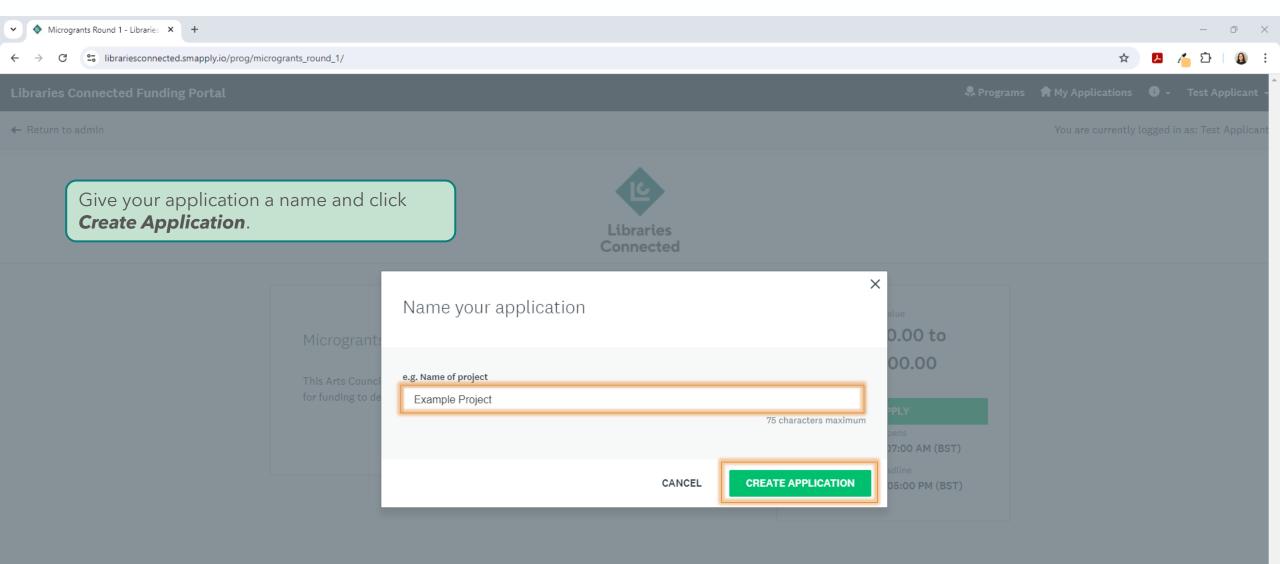

When you first log in to the portal, you won't have any applications so click the **View programs** button to see the funding available.

Once you've applied, you'll see the application here.

POWERED BY 🦚 Apply