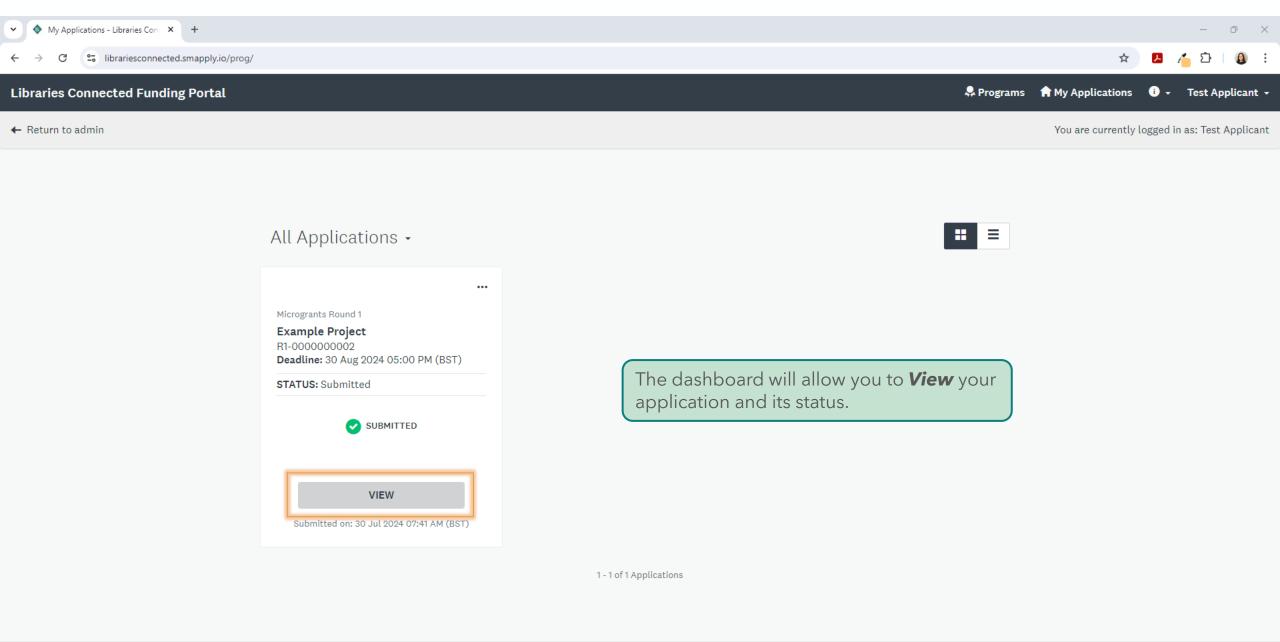

+ Return to admin

You can see the tasks you've completed for the application and also click through to remind yourself of your answers.

POWERED BY Apply

 $\circ$   $\times$ 

🔒 E

\_

🝊 🖸 🗌

🐥 Programs 🔒 My Applications 🕕 🗸 Test Applicant 🗸

☆

You are currently logged in as: Test Applicant

Ъ

+ Return to admin

| Submitted Submitted on: 30 Jul 2024 07:41 AM (BST)  | Microgrants Round 1 [                                                                                               |
|-----------------------------------------------------|---------------------------------------------------------------------------------------------------------------------|
| Submitted on: 30 Jul 2024 07:41 AM (BST)            | Example Project                                                                                                     |
|                                                     | ID: R1-000000002 Status: Submitted                                                                                  |
|                                                     | APPLICATION                                                                                                         |
| TA Test Applicant (Owner)<br>e.daniel@hotmail.co.uk | 30 Jul 2024 07:41 AM (BST)<br>Test Applicant submitted application: "Example P                                      |
| Add collaborator                                    | 30 Jul 2024 07:40 AM (BST)<br>Site administrator (on behalf of: Test Applicant) b<br>"Example Project"              |
|                                                     | 30 Jul 2024 07:40 AM (BST)<br>Site administrator (on behalf of: Test Applicant) co<br>application "Example Project" |
|                                                     |                                                                                                                     |