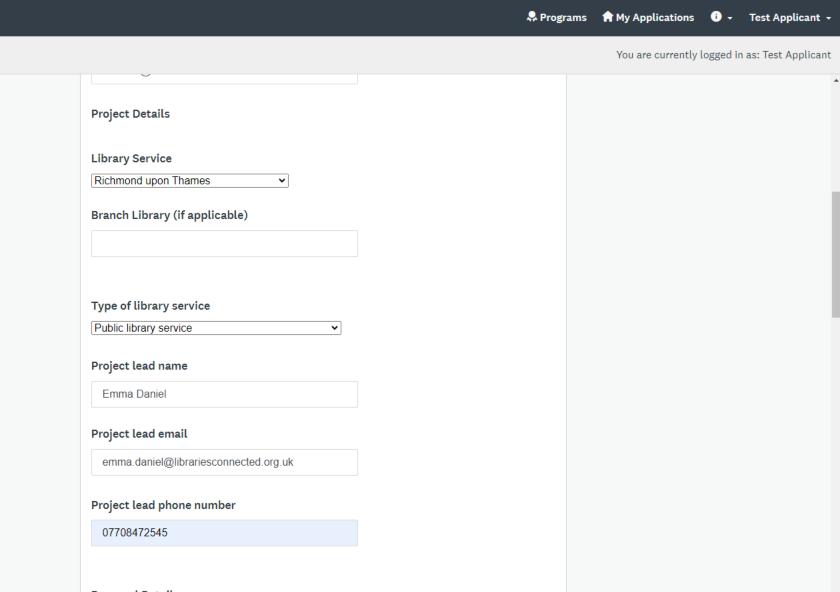

### Project Details

Library Service

**Richmond upon Thames** 

You'll then be taken to a page where you have a few options. You can **Review** what you've done so far, complete the other tasks that are required (in this case, for example, there might be some supporting documentation you'd like to upload), or you can **Submit** your application