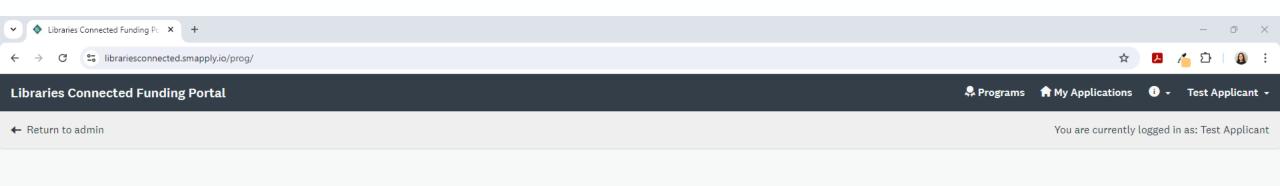

When you first log in to the portal, you won't have any applications so click the **View programs** button to see the funding available.

Once you've applied, you'll see the application here.

POWERED BY 🦚 Apply