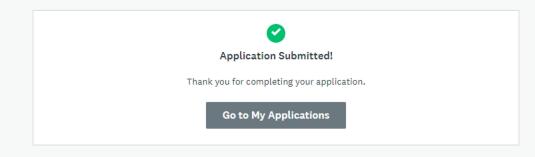

You'll get a screen that confirms your application has been submitted. **The Go to My Applications** button will take you to the original dashboard so you can view what you've submitted.

Copyright © SurveyMonkey | Privacy | Terms