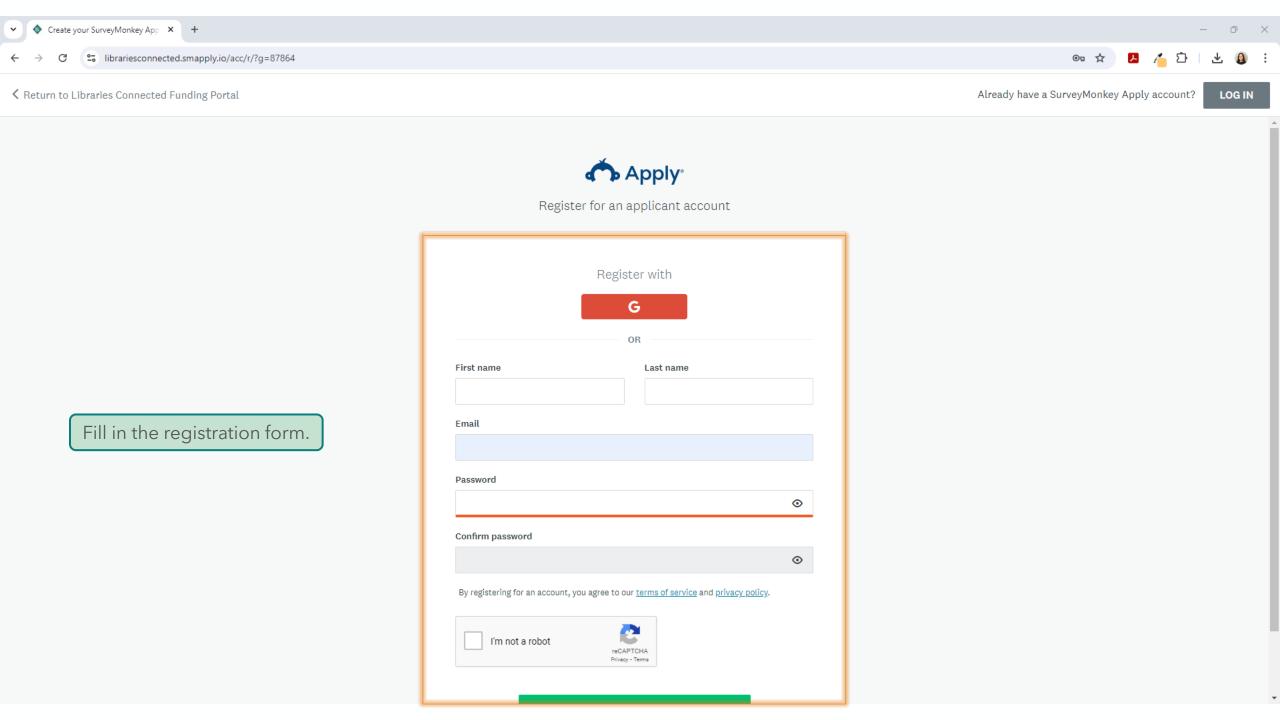

# https://librariesconnected.smapply.io/

Libraries Connected

Libraries Connected Funding Portal

Use the **Register** button on the top right of the page to create your applicant profile. **Log In** if you have already got a profile.