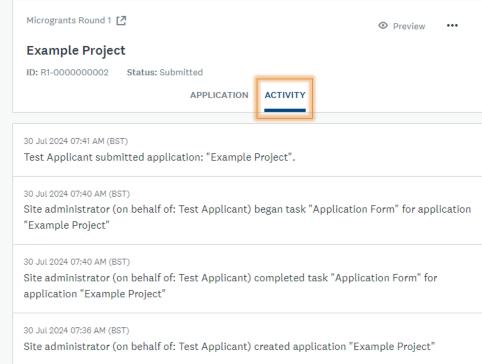

The **Activity** tab allows you to see what has happened to your application.

o x

\_

🐥 Programs 🆙 My Applications 🛛 🗸 Test Applicant 👻