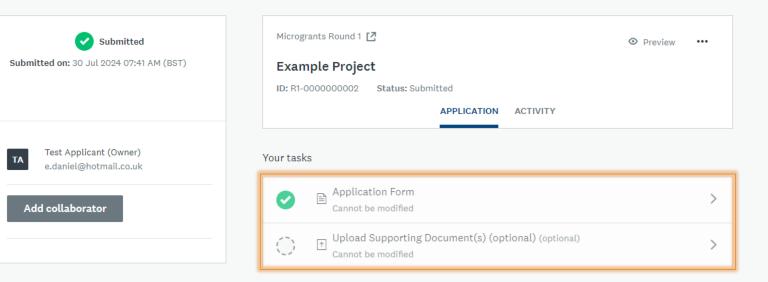

+ Return to admin

You can see the tasks you've completed for the application and also click through to remind yourself of your answers.

POWERED BY Apply

 $\circ$   $\times$ 

🔒 E

\_

🝊 🖸 🗌

🐥 Programs 🔒 My Applications 🕕 🗸 Test Applicant 🗸

☆

You are currently logged in as: Test Applicant

Ъ

+ Return to admin

| Submitted Submitted on: 30 Jul 2024 07:41 AM (BST)  | Microgrants Round 1 [                                                                                               |
|-----------------------------------------------------|---------------------------------------------------------------------------------------------------------------------|
| Submitted on: 30 Jul 2024 07:41 AM (BST)            | Example Project                                                                                                     |
|                                                     | ID: R1-000000002 Status: Submitted                                                                                  |
|                                                     | APPLICATION                                                                                                         |
| TA Test Applicant (Owner)<br>e.daniel@hotmail.co.uk | 30 Jul 2024 07:41 AM (BST)<br>Test Applicant submitted application: "Example P                                      |
| Add collaborator                                    | 30 Jul 2024 07:40 AM (BST)<br>Site administrator (on behalf of: Test Applicant) b<br>"Example Project"              |
|                                                     | 30 Jul 2024 07:40 AM (BST)<br>Site administrator (on behalf of: Test Applicant) co<br>application "Example Project" |
|                                                     |                                                                                                                     |