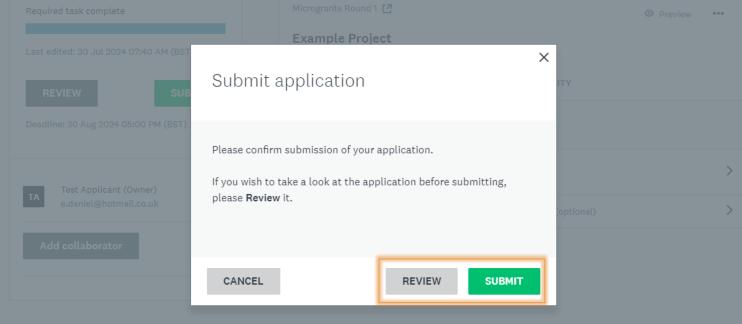

### ibraries Connected Funding Portal

+ Return to admin

Confirm **Submit** or **Review** your application to check it.

Programs 🛭 🖨 My Applications 🛛 🛨 🛛 Test Ap

You are currently logged in as: Test Applica